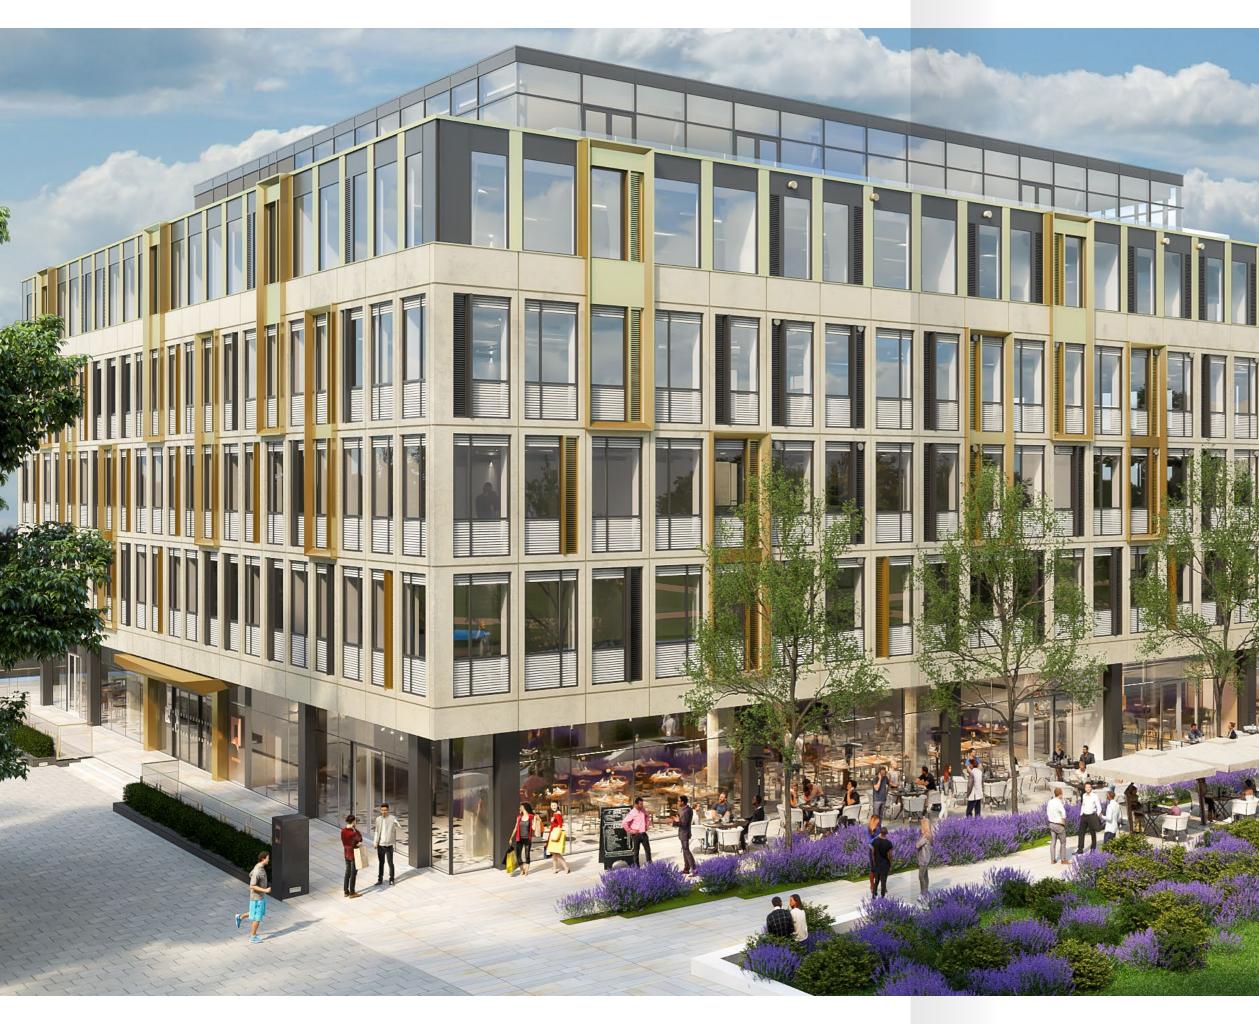

# THE OFFICES

In the streetscape of this exciting landmark development, all plaza-facing ground floor units will benefit from new frontages, with adjoining public outdoor seating space, ensuring that Quadrangle builds a reputation as a vibrant hub of the town.

This will provide the offices with convenient on site options for catering and social requirements with attractive outside seating areas.

Quadrangle is an exciting modern building adjacent to classic regency architecture, in what is already recognised as one of Cheltenham's most prestigious areas. The original landmark building has been sensitively renovated to a high specification, with a new ground-level plaza blended into the nearby tranquility of Imperial Gardens and boasting a stylish, new rooftop restaurant, with unique views over the town and beyond.