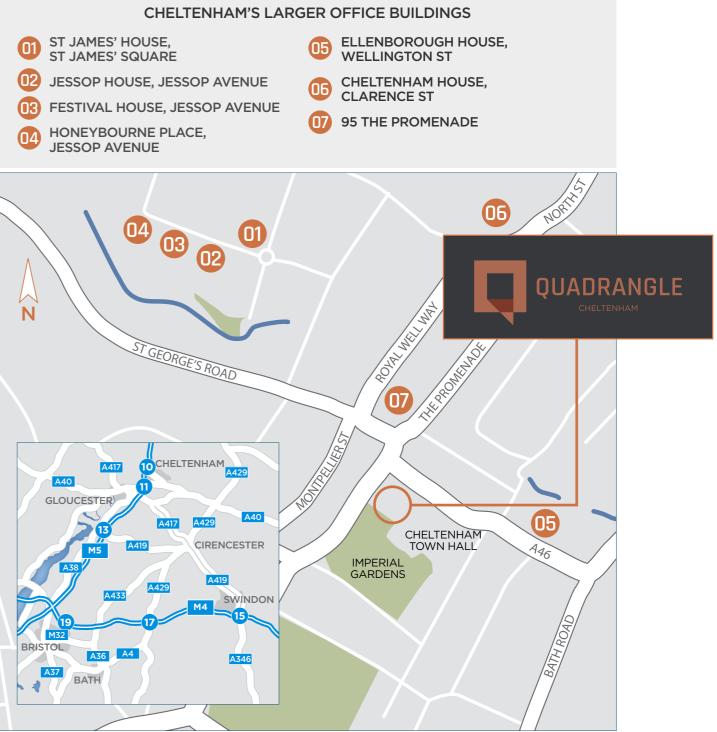

# WELCOME TO QUADRANGLE, CHELTENHAM

Quadrangle is a true destination venue for a variety of experiences, be that working in the 13,000 sq ft of offices, eating, shopping or simply relaxing.

Located at the junction of Imperial Square (Oriel Road) and the Promenade, the Quadrangle sits in the very heart of Cheltenham's Central Business District.

UCAS

Immediately adjacent are the Town Hall and Imperial Gardens whilst Cheltenham Borough Council offices are situated on the Promenade within 100 metres.

Quadrangle represents a significant and impressive upgrade to one of Cheltenham's most prominent office buildings.