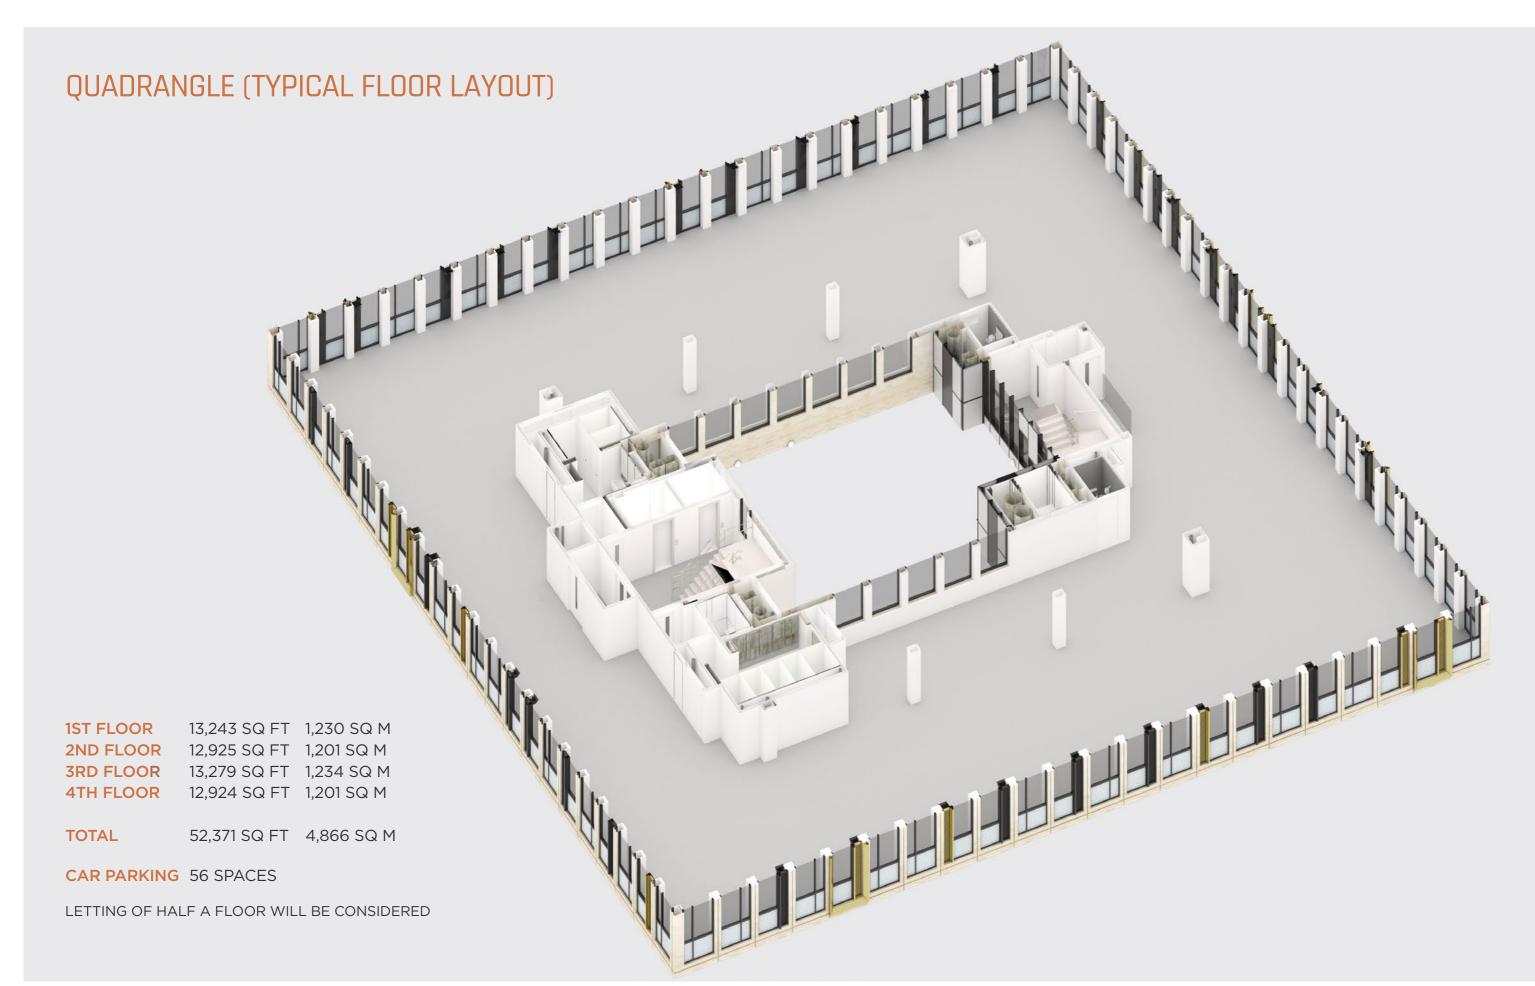

# WELCOME TO QUADRANGLE, CHELTENHAM

Quadrangle is a true destination venue for a variety of experiences, be that working in the 13,000 sq ft of offices, eating, shopping or simply relaxing.

Located at the junction of Imperial Square (Oriel Road) and the Promenade, the Quadrangle sits in the very heart of Cheltenham's Central Business District.

All of the office accommodation will provide open plan offices with exposed service fittings to provide a feel of a busy working environment.

- Papada

The inner quadrangle allows natural light to reach all parts of the building and provides maximum options for individual occupier fit-out requirements.